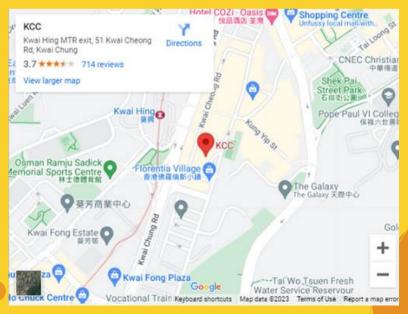

# CAMPUS LOCATION & MAPS - KWAI HING CAMPUS (KHC)

16/F, Tower 2, Kowloon Commerce Centre, 51 Kwai Cheong Road, Kwai Chung, New Territories

#### **MTR**

 Kwai Hing Station Exit E: 2 minute-walk under covered walkway from Kwai Hing Station