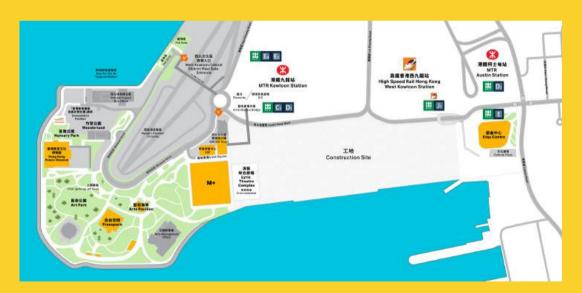

# ALL YOU CAN PLAY! (1) WEST KOWLOON CULTURAL DISTRICT

Refinement of the "WestKowloon"

A global iconic arts and cultural hub rooted in Hong Kong

Tagline, "Where Art Comes Alive"

Includes museums, theatres, artefacts and performances

# westK

西九文化區

# ALL YOU CAN PLAY! (1) WEST KOWLOON CULTURAL DISTRICT

Freespace 自由空間 九龍西九文化區藝術公園自由 空間

Freespace mural 自由空間壁畫.

Perfect for coffee, lunch, dinner, happy-hour cocktails, and more.

Website

Hong Kong Palace Museum 香港故宮文化博物館 九龍西九文化區博物館道8號

> Western tip of the West Kowloon Cultural District.

Presents over 900 priceless treasures from the Palace Museum.

Website

# ALL YOU CAN PLAY! (1) WEST KOWLOON CULTURAL DISTRICT

Xiqu Centre 戲曲中心 九龍尖沙咀柯士甸道西88號 (鄰近中港城)

Guided tours in Cantonese, English or Mandarin.

Delicious Chinese food offered in restaurants.

Website

M+ 九龍博物館道38號西九文化區

One of the largest museums of modern and contemporary visual culture in the world.

Exhibitions, Events and M+ Cinema

Website