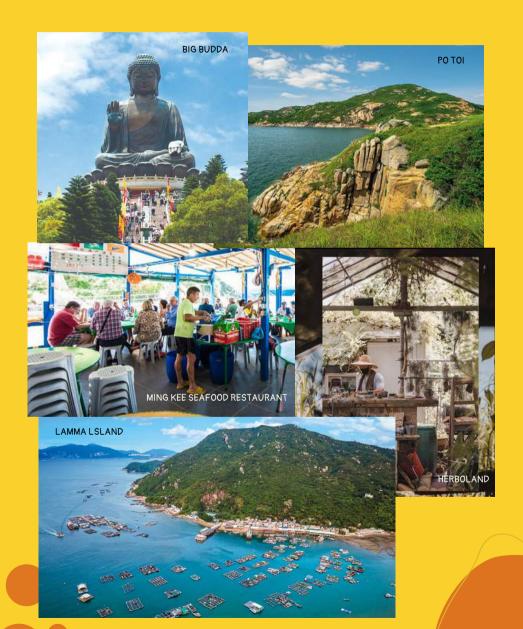

# ALL YOU CAN PLAY! (2) ISLANDS DISTRICT

- Hike the Lantau Trail to the Big Budda, instead of taking a bus or the Ngong Ping 360 cable car.
- Catch a ferry or charter a junk to Po Toi for a cheap and cheerful seafood feast at Ming Kee.
- Sip a cup of tea before buying fresh herbs to take home from organic farm Herboland on Lamma Island.
- Take your pick of live seafood from the tank at the restaurants along Lamma Island's waterfront at Sok Kwu Wan.

# ALL YOU CAN PLAY! (2) ISLANDS DISTRICT