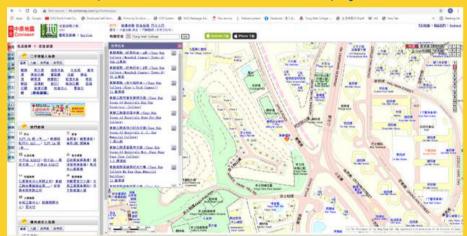

### **Useful Information**

For those who are not familiar with the neighborhood around TWC and areas in Hong Kong, you can make use of a popular online map system in Hong Kong called [CentaMap.com] (http://www.centamap.com).

You can put either the address or the building name in "Map Positioning" field. Then the system will show you the page with the location required. In addition, you may search for other essential information for living such as the public transportation, fast food shops, restaurants, and etc. on that page.