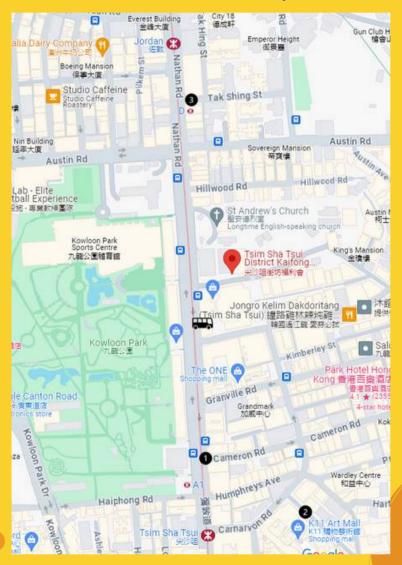

# TSIM SHA TSUI CAMPUS (TSTC)

136A Nathan Road, Tsim Sha Tsui, Kowloon, Hong Kong, which is situated on the 2/F, 4/F, 5/F and 6/F of the building of Tsimshatsui District Kaifong Welfare Association

#### **MTR**

- Exit B1, Tsim Sha Tsui Station, a 5-minute walk along Nathan Road
- Exit N2, Tsim Sha Tsui East Station, a 10-minute walk along Carnaryon Road
- Exit D, Jordan Station, a 5-minute walk along Nathan Road